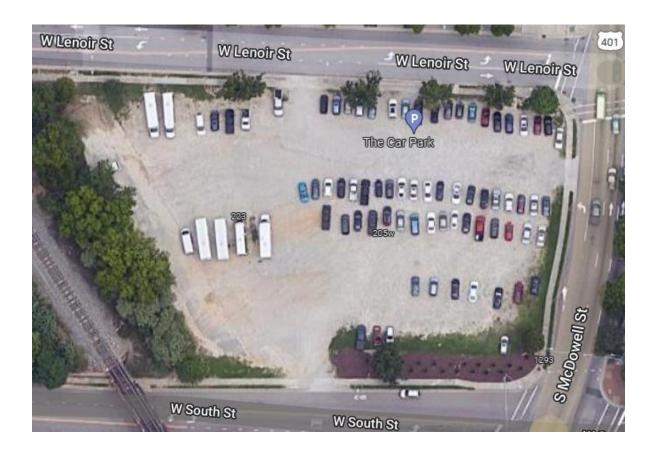

## **Overflow Oversized Vehicle Parking Option**

- Oversize vehicles can park in Lot #62 (Corner of Lenoir / South / McDowell St). Cost is \$30.00 per oversize vehicle
- How to park:
  - 1. Go to https://parkmobile.io/
  - 2. Enter the zone number
    - o Zone number is 15146
  - 3. Confirm location (Raleigh, NC)
  - 4. Select payment (Oversized)
    - Select Duration
    - o Enter License Plate Number
    - Enter payment method
    - Make payment