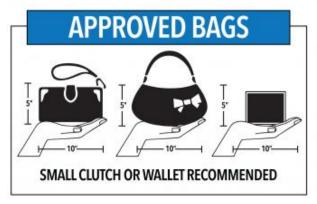

## **BAG POLICY**

NO BAGS LARGER THAN 12" X 12" X 10"

\*For family shows diaper bags are allowed for guests with infants and toddlers (child must be present).

\*Backpacks and oversized bags larger than 12" x 12" x 10" will now be restricted.