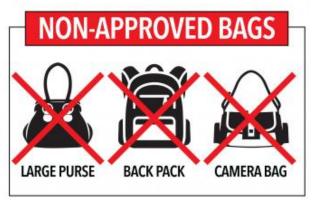

## **BAG POLICY**

NO BAGS LARGER THAN 12" X 12" X 10"

\*For family shows diaper bags are allowed for guests with infants and toddlers (child must be present).

\*Backpacks and oversized bags larger than 12" x 12" x 10" will now be restricted.