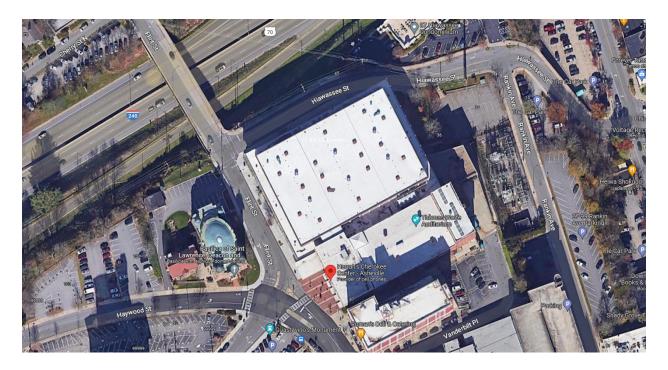

Harrah's Cherokee Center 87 Haywood St.

Asheville, NC 28801

828-259-5736

If you are arriving by bus at **HARRAH'S CHEROKEE CENTER**, please read the important information below regarding the show.

## **DROP OFF**

- 1. At the light on Haywood St./Flint St., turn LEFT turn onto Flint St.
- 2. Usually there is a police officer there, who will instruct bus drivers to park on Flint St. to unload the students.

## **PARKING**

- 1. When the bus is unloaded, pull down to the light on Flint/Hiawassee
- 2. The Event Coordinator (Benita Wynn) will instruct drivers to see George (Event Staff)
- 3. Event Staff will guide drivers to park on Hiawassee first, then the bridge on Flint St.