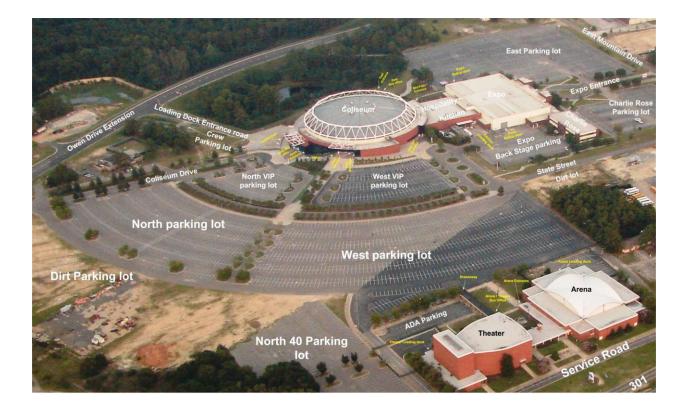

## **ARRIVAL/DISMISSAL**

- 1. Please see the following overview maps of the Crown Complex.
- 2. School buses usually park in either the West or North-40 parking lot.
- 3. Buses may load and/or unload students at the end of the breezeway in inclement weather if they choose.
- 4. Generally, privately owned vehicles park separately from school buses.